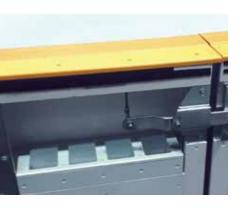

#### **Function and fit**

Our water bottle holders are customdesigned and custom-made to fit each unique player and penalty box configuration. Providing an elegant and organized storage solution to separate and segregate players' water bottles, the removable tray design also allows for easy cleaning and sanitization.

### **Key features:**

- NHL design water bottle holders
- Removable Tray design for ease of cleaning and disinfecting
- Individual slots for personalized use
- Constructed from maintenancefree HDPE
- Standard color is white