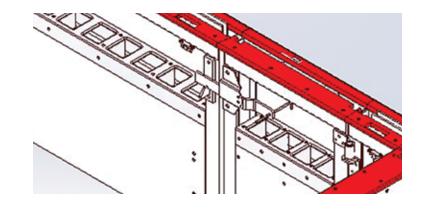

#### **Function and fit**

Our water bottle holders are customdesigned and custom-made to fit each unique player and penalty box configuration. Providing an elegant and organized storage solution to separate and segregate players' water bottles, the removable tray design also allows for easy cleaning and sanitization.

### **Key features:**

- NHL design water bottle holders
- Removable Tray design for ease of cleaning and disinfecting
- Individual slots for personalized use
- Constructed from maintenancefree HDPE
- Standard color is white