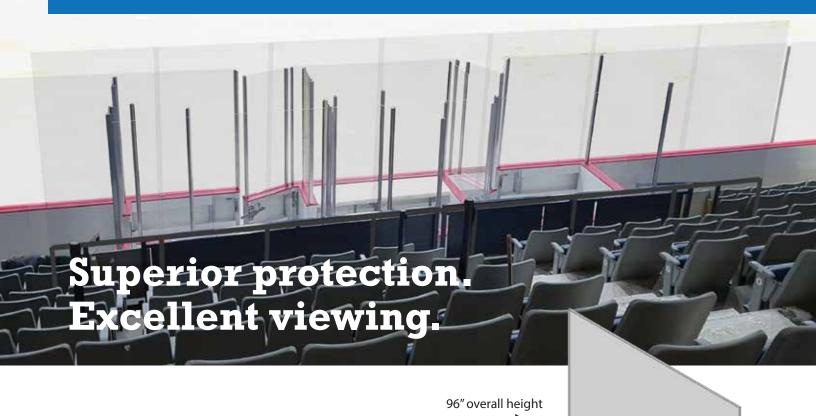

## **PLAYER PROTECTION BARRIER**

## Player Protection Barrier

3" Anodized framework

## **Key features:**

- 3" Anodized aluminum framework construction with 3/8" polycarbonate facing pre-installed to frame.
- Frames height of 32" 36" with 96" overall height.
- Easy one bolt frame-to-frame connection.
- H-Divider sleeve to prevent gaps.
- Can be anchored in with 5/8" female anchor insert or installed with T-Bar portable stabilizer.
- · Lightweight and easy to install.
- · Custom built to any facility needs.