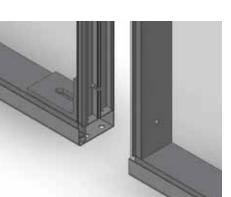

## **Key features:**

- 3" Anodized aluminum framework construction with 3/8" polycarbonate facing pre-installed to frame.
- Frames height of 32" 36" with 96" overall height.
- Easy one bolt frame-to-frame connection.
- H-Divider sleeve to prevent gaps.
- Can be anchored in with 5/8" female anchor insert or installed with T-Bar portable stabilizer.
- · Lightweight and easy to install.
- · Custom built to any facility needs.