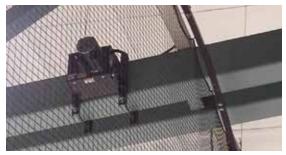

## **Retractable Netting Systems**

Retractable system utilizing a motorized winch for safety netting. The Kevlar nets retract using a bridle system and series of cables.

- Netting hardware package to include beam clamps, aircraft cables and misc. hardware required for a complete installation.
- Netting to be suspended on rolled aluminum tubes at top which are suspended from the ceiling.
- Bottom of netting to be attached to dead hang bar and shielding.
- · 2 heavy-duty electric lifting winches to meet all requirements and ATSM/OSHA standard codes.
- · Motors are equipped with remote controls for raising and lowering netting system.
- · All electrical connections, wiring, power to controls, etc. to be supplied and installed by others.