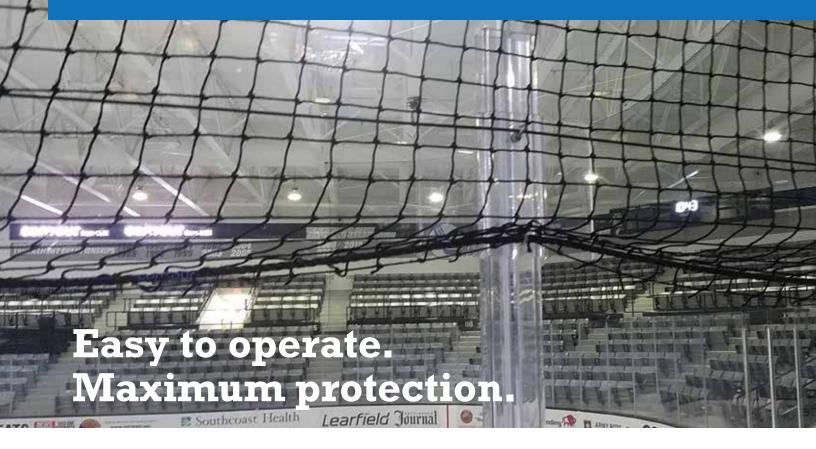

## **Retractable Netting Systems**

Retractable system utilizing a motorized winch for safety netting. The Kevlar nets retract using a bridle system and series of cables.

- Netting hardware package to include beam clamps, aircraft cables and misc. hardware required for a complete installation.
- Netting to be suspended on rolled aluminum tubes at top which are suspended from the ceiling.
- Bottom of netting to be attached to dead hang bar and shielding.
- · 2 heavy-duty electric lifting winches to meet all requirements and ATSM/OSHA standard codes.
- · Motors are equipped with remote controls for raising and lowering netting system.
- · All electrical connections, wiring, power to controls, etc. to be supplied and installed by others.