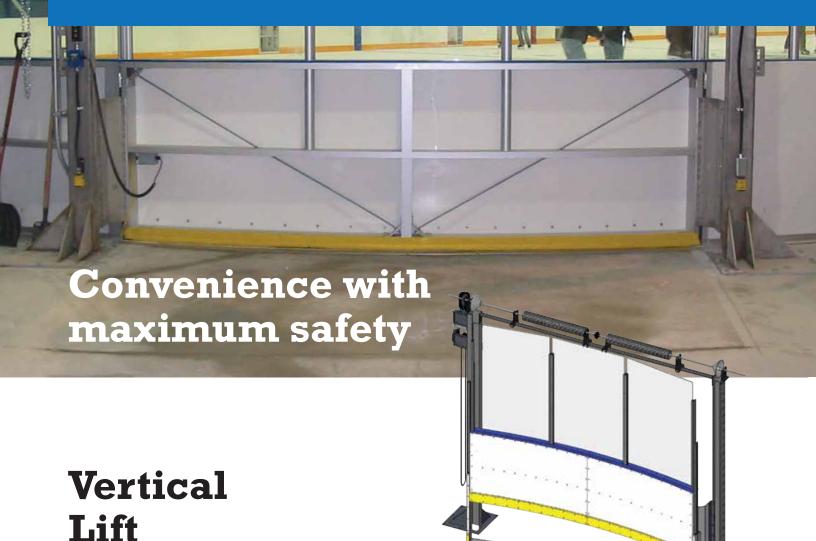

## **SPORTSTER VERTICAL LIFT GATE**

Made entirely of stainless steel components so it will never rust or need painting, the Vertical Lift Gate is a "one-time purchase" designed with every conceivable safety feature built in. Engineered in 3D CAD to allow the smooth operation of moving parts, thereby reducing wear to prevent mechanical failure. Moving parts are concealed within the support towers and replaceable without cutting or welding. All the manufacturing, mounting and electrical, is done in our plant and each unit is shipped "installation ready".

## **Key features:**

- Stainless steel construction
- Commercial grade motor
- All parts are CNC laser cut
- Push button to fully open and close
- Keyed 'lockout' feature to prevent unauthorized use
- Infrared safety beam