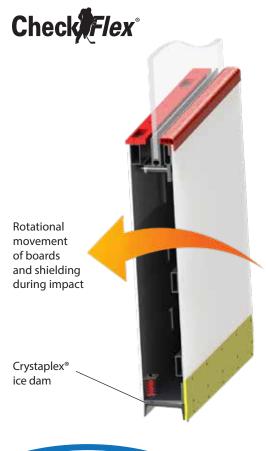

All hockey dasher boards must be firmly anchored to their respective surfaces. This anchoring normally eliminates any movement from the top of the dasher section to the ice surface. The Crystaplex<sup>®</sup> CheckFlex<sup>®</sup> dasher board system has impact absorption and movement that starts at the ice level and carries all the way to the top of the shielding. Each dasher section has the capability of operating and absorbing player impact, creating the CheckFlex<sup>®</sup> movement that the players have been demanding.

## Top to bottom flex

The CheckFlex<sup>®</sup> system operates with the assistance of a proprietary Crystaplex<sup>®</sup> 508 steel ice dam, which not only reduces the amount of labor required in changeovers, but also allows rotational movement of the boards starting just above ice level. The ice dam allows each dasher panel the ability to flex, allowing up to 3" (75mm) of impact absorption at 42" (1070mm) from the ice surface. A specially designed clip allows each glass shield to move in conjunction with its supporting dasher board, increasing the total impact absorption and taking the term "check" to a whole new level.